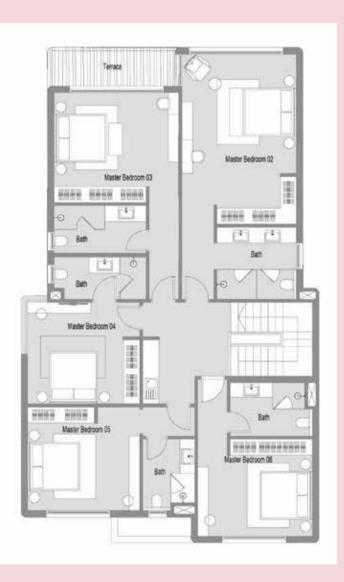

# 1<sup>ST</sup> ROW VILLA

**GROUND FLOOR** 

FIRST FLOOR

| AVG. LAND AREA         | 549 m <sup>2</sup>                              |
|------------------------|-------------------------------------------------|
| AVG. BUA (Ground +1st) | 374 m²                                          |
| SPECS                  | 6 MASTER BEDS<br>NANNY<br>KITCHENETTE<br>DRIVER |