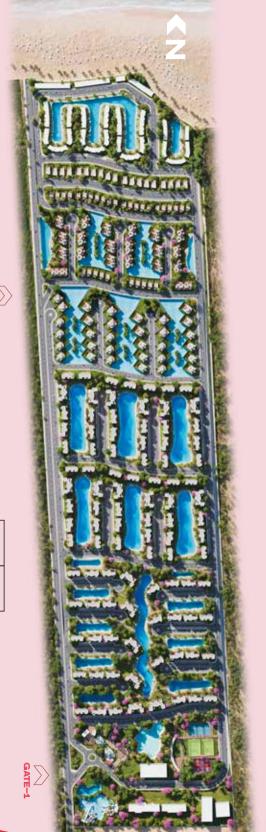

# MASTER PLAN

AREA: **161.7 FDS** 

Lagoons: 18 FDS

Footprint: 12.5%

Landscape &

Hardscape: 40.5%

Commercial & Recreational: 15%