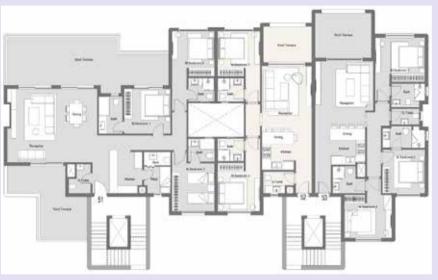

# 1<sup>ST</sup> ROW VILLA

**GROUND FLOOR** 

FIRST FLOOR

| AVG. LAND AREA         | 549 m <sup>2</sup>                              |
|------------------------|-------------------------------------------------|
| AVG. BUA (Ground +1st) | 374 m²                                          |
| SPECS                  | 6 MASTER BEDS<br>NANNY<br>KITCHENETTE<br>DRIVER |

# 2<sup>ND</sup> ROW VILLA

**GROUND FLOOR** 

FIRST FLOOR

| AVG. LAND AREA         | 420.5 m <sup>2</sup>                            |
|------------------------|-------------------------------------------------|
| AVG. BUA (Ground +1st) | 278 m²                                          |
| AVG. PENTHOUSE AREA    | 46 m²                                           |
| AVG. ROOF AREA         | 88.5 m <sup>2</sup>                             |
| SPECS                  | 5 MASTER BEDS<br>NANNY<br>KITCHENETTE<br>DRIVER |

# **WATER VILLA**

**GROUND FLOOR** 

FIRST FLOOR

| AVG. LAND AREA         | 449 - 452 m²                                    |
|------------------------|-------------------------------------------------|
| AVG. BUA (Ground +1st) | 278 m²                                          |
| AVG. PENTHOUSE AREA    | 46 m²                                           |
| AVG. ROOF AREA         | 88.5 m <sup>2</sup>                             |
| SPECS                  | 5 MASTER BEDS<br>NANNY<br>KITCHENETTE<br>DRIVER |