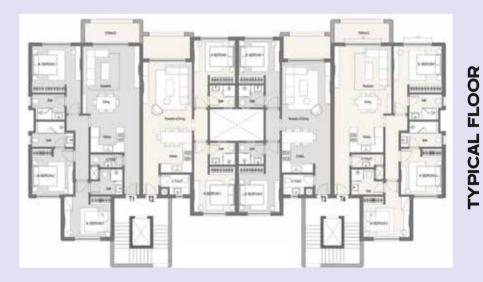

#### INDICATIONAL SECTION

# Ground 2 Bed: Typical 93 - 108.5 m² Penthouse 3 Beds: 145m²