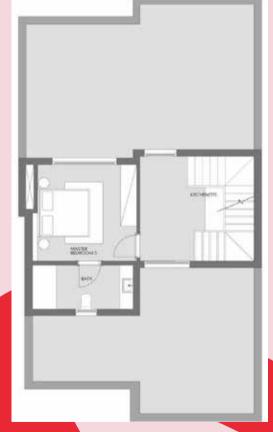

# **WATER VILLA**

**GROUND FLOOR** 

FIRST FLOOR

| AVG. LAND AREA         | 449 - 452 m²                                    |
|------------------------|-------------------------------------------------|
| AVG. BUA (Ground +1st) | 278 m²                                          |
| AVG. PENTHOUSE AREA    | 46 m²                                           |
| AVG. ROOF AREA         | 88.5 m <sup>2</sup>                             |
| SPECS                  | 5 MASTER BEDS<br>NANNY<br>KITCHENETTE<br>DRIVER |

All renders and plans are for visual purposes & subject to change as per design development

PENTHOUSE FLOOR