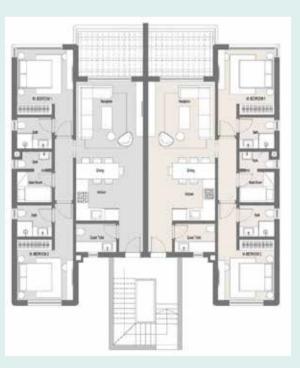

# 1<sup>ST</sup> ROW VILLA

**GROUND FLOOR** 

FIRST FLOOR

| AVG. LAND AREA         | 549 m <sup>2</sup>                              |
|------------------------|-------------------------------------------------|
| AVG. BUA (Ground +1st) | 374 m²                                          |
| SPECS                  | 6 MASTER BEDS<br>NANNY<br>KITCHENETTE<br>DRIVER |

# 2<sup>ND</sup> ROW VILLA

**GROUND FLOOR** 

FIRST FLOOR

| AVG. LAND AREA         | 420.5 m <sup>2</sup>                            |
|------------------------|-------------------------------------------------|
| AVG. BUA (Ground +1st) | 278 m²                                          |
| AVG. PENTHOUSE AREA    | 46 m²                                           |
| AVG. ROOF AREA         | 88.5 m <sup>2</sup>                             |
| SPECS                  | 5 MASTER BEDS<br>NANNY<br>KITCHENETTE<br>DRIVER |

# **WATER VILLA**

**GROUND FLOOR** 

FIRST FLOOR

| AVG. LAND AREA         | 449 - 452 m²                                    |
|------------------------|-------------------------------------------------|
| AVG. BUA (Ground +1st) | 278 m²                                          |
| AVG. PENTHOUSE AREA    | 46 m²                                           |
| AVG. ROOF AREA         | 88.5 m <sup>2</sup>                             |
| SPECS                  | 5 MASTER BEDS<br>NANNY<br>KITCHENETTE<br>DRIVER |

# WATER TOWN HOUSE 1

**GROUND FLOOR** 

**FIRST FLOOR** 

PENTHOUSE FLOOR

|                        | CORNER                         | MIDDLE            |
|------------------------|--------------------------------|-------------------|
| AVG. LAND AREA         | 190.5 m <sup>2</sup>           | 187 m²            |
| AVG. BUA (Ground +1st) | 198.5 m²                       | 196 m²            |
| AVG. PENTHOUSE AREA    | 38 m <sup>2</sup>              | 38 m²             |
| AVG. ROOF AREA         | 57 m <sup>2</sup>              | 55 m <sup>2</sup> |
| SPECS                  | 4 BEDS (3<br>NANNY<br>KITCHENE | ŕ                 |