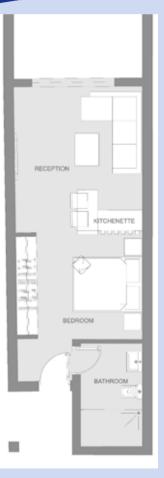

#### 1 BED

| 1 BED | 41.5 m²                                                   |
|-------|-----------------------------------------------------------|
| SPECS | 1 Bed<br>1 Bathroom<br>Kitchenette & Countertop<br>Living |