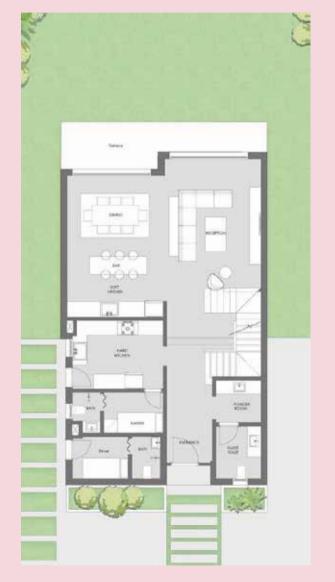

# 2<sup>ND</sup> ROW VILLA

**GROUND FLOOR** 

FIRST FLOOR

| AVG. LAND AREA         | 420.5 m <sup>2</sup>                            |
|------------------------|-------------------------------------------------|
| AVG. BUA (Ground +1st) | 278 m²                                          |
| AVG. PENTHOUSE AREA    | 46 m²                                           |
| AVG. ROOF AREA         | 88.5 m <sup>2</sup>                             |
| SPECS                  | 5 MASTER BEDS<br>NANNY<br>KITCHENETTE<br>DRIVER |

# **WATER VILLA**

**GROUND FLOOR** 

FIRST FLOOR

| AVG. LAND AREA         | 449 - 452 m²                                    |
|------------------------|-------------------------------------------------|
| AVG. BUA (Ground +1st) | 278 m²                                          |
| AVG. PENTHOUSE AREA    | 46 m²                                           |
| AVG. ROOF AREA         | 88.5 m <sup>2</sup>                             |
| SPECS                  | 5 MASTER BEDS<br>NANNY<br>KITCHENETTE<br>DRIVER |