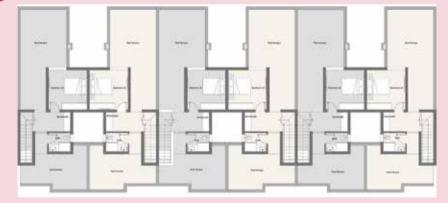

# CO 13 3SLICHTNA

|      | G+5             |       |       |       |       |
|------|-----------------|-------|-------|-------|-------|
| Pent | house           | 2 Bed | 1 Bed | 1 Bed | 2 Bed |
|      | 4 <sup>th</sup> | 2 Bed | 1 Bed | 1 Bed | 2 Bed |
|      | 3 <sup>rd</sup> | 2 Bed | 1 Bed | 1 Bed | 2 Bed |
|      | 2 <sup>nd</sup> | 2 Bed | 1 Bed | 1 Bed | 2 Bed |
|      | 1 <sup>st</sup> | 2 Bed | 1 Bed | 1 Bed | 2 Bed |
| Gr   | round           | 2 Bed | 2 [   | 3ed   | 2 Bed |

#### PRODUCT MIX

| Ground    |                                                                        |
|-----------|------------------------------------------------------------------------|
| Typical   | 1 Bed: 58.5 - 65.5 M <sup>2</sup><br>2 Beds: 95 - 102.5 M <sup>2</sup> |
| Penthouse |                                                                        |

# DENTHOUSE ELOO

|      | G+5             |       |       |       |       |
|------|-----------------|-------|-------|-------|-------|
| Pent | house           | 2 Bed | 1 Bed | 1 Bed | 2 Bed |
|      | 4 <sup>th</sup> | 2 Bed | 1 Bed | 1 Bed | 2 Bed |
|      | 3 <sup>rd</sup> | 2 Bed | 1 Bed | 1 Bed | 2 Bed |
|      | 2 <sup>nd</sup> | 2 Bed | 1 Bed | 1 Bed | 2 Bed |
|      | 1 <sup>st</sup> | 2 Bed | 1 Bed | 1 Bed | 2 Bed |
| Gr   | round           | 2 Bed | 1 Bed | 1 Bed | 2 Bed |

#### INDICATIONAL SECTION

| Ground    |                                                                     |
|-----------|---------------------------------------------------------------------|
| Typical   | 1 Bed: 65 - 72.5 m <sup>2</sup><br>2 Beds: 106 - 114 m <sup>2</sup> |
| Penthouse |                                                                     |