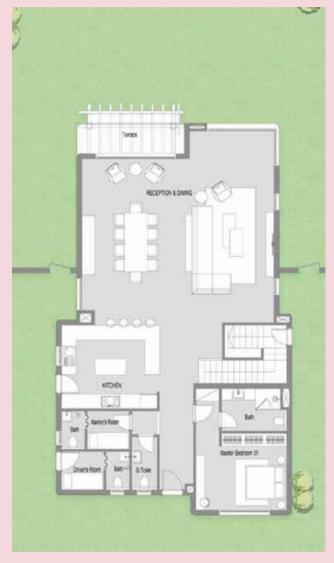

# 1<sup>ST</sup> ROW VILLA

**GROUND FLOOR** 

FIRST FLOOR

| AVG. LAND AREA         | 549 m <sup>2</sup>                              |
|------------------------|-------------------------------------------------|
| AVG. BUA (Ground +1st) | 374 m²                                          |
| SPECS                  | 6 MASTER BEDS<br>NANNY<br>KITCHENETTE<br>DRIVER |