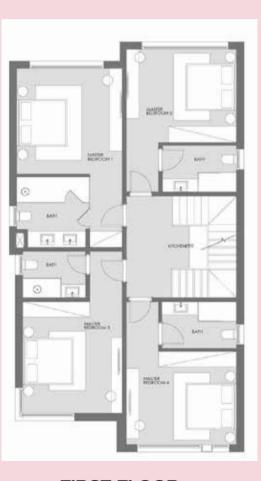

# 2<sup>ND</sup> ROW VILLA

**GROUND FLOOR** 

FIRST FLOOR

| AVG. LAND AREA         | 420.5 m <sup>2</sup>                            |
|------------------------|-------------------------------------------------|
| AVG. BUA (Ground +1st) | 278 m²                                          |
| AVG. PENTHOUSE AREA    | 46 m²                                           |
| AVG. ROOF AREA         | 88.5 m <sup>2</sup>                             |
| SPECS                  | 5 MASTER BEDS<br>NANNY<br>KITCHENETTE<br>DRIVER |

# **WATER VILLA**

**GROUND FLOOR** 

FIRST FLOOR

| AVG. LAND AREA         | 449 - 452 m²                                    |
|------------------------|-------------------------------------------------|
| AVG. BUA (Ground +1st) | 278 m²                                          |
| AVG. PENTHOUSE AREA    | 46 m²                                           |
| AVG. ROOF AREA         | 88.5 m <sup>2</sup>                             |
| SPECS                  | 5 MASTER BEDS<br>NANNY<br>KITCHENETTE<br>DRIVER |