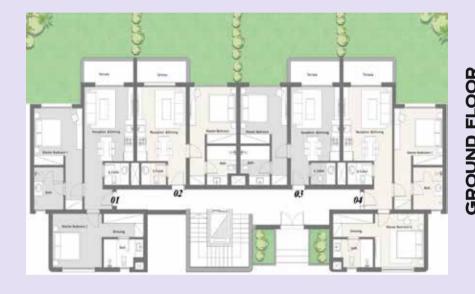

# WATER TOWN HOUSE 1

**GROUND FLOOR** 

**FIRST FLOOR** 

PENTHOUSE FLOOR

|                        | CORNER                         | MIDDLE            |
|------------------------|--------------------------------|-------------------|
| AVG. LAND AREA         | 190.5 m <sup>2</sup>           | 187 m²            |
| AVG. BUA (Ground +1st) | 198.5 m²                       | 196 m²            |
| AVG. PENTHOUSE AREA    | 38 m <sup>2</sup>              | 38 m²             |
| AVG. ROOF AREA         | 57 m <sup>2</sup>              | 55 m <sup>2</sup> |
| SPECS                  | 4 BEDS (3<br>NANNY<br>KITCHENE | ŕ                 |

## WATER TOWN HOUSE 2

# PENTHOUSE FLOOR

|                        | CORNER                         | MIDDLE            |
|------------------------|--------------------------------|-------------------|
| AVG. LAND AREA         | 190.5 m²                       | 187 m²            |
| AVG. BUA (Ground +1st) | 198.5 m²                       | 196 m²            |
| AVG. PENTHOUSE AREA    | 38 m²                          | 38 m²             |
| AVG. ROOF AREA         | 57 m <sup>2</sup>              | 55 m <sup>2</sup> |
| SPECS                  | 4 BEDS (3<br>NANNY<br>KITCHENE | ,                 |