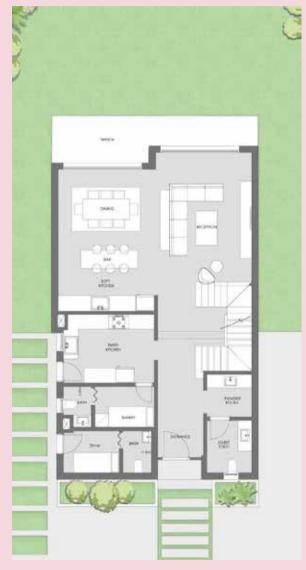

# **WATER VILLA**

**GROUND FLOOR** 

FIRST FLOOR

| AVG. LAND AREA         | 449 - 452 m²                                    |
|------------------------|-------------------------------------------------|
| AVG. BUA (Ground +1st) | 278 m²                                          |
| AVG. PENTHOUSE AREA    | 46 m²                                           |
| AVG. ROOF AREA         | 88.5 m <sup>2</sup>                             |
| SPECS                  | 5 MASTER BEDS<br>NANNY<br>KITCHENETTE<br>DRIVER |

All renders and plans are for visual purposes & subject to change as per design development

PENTHOUSE FLOOR