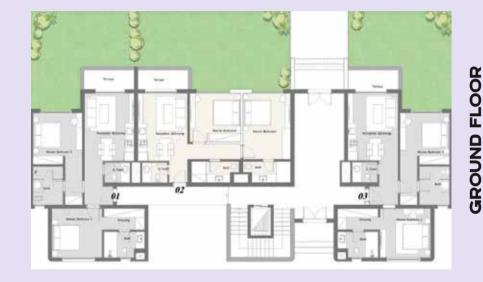

# 1<sup>ST</sup> ROW VILLA

**GROUND FLOOR** 

FIRST FLOOR

| AVG. LAND AREA         | 549 m <sup>2</sup>                              |
|------------------------|-------------------------------------------------|
| AVG. BUA (Ground +1st) | 374 m²                                          |
| SPECS                  | 6 MASTER BEDS<br>NANNY<br>KITCHENETTE<br>DRIVER |

# 2<sup>ND</sup> ROW VILLA

**GROUND FLOOR** 

FIRST FLOOR

| AVG. LAND AREA         | 420.5 m <sup>2</sup>                            |
|------------------------|-------------------------------------------------|
| AVG. BUA (Ground +1st) | 278 m²                                          |
| AVG. PENTHOUSE AREA    | 46 m²                                           |
| AVG. ROOF AREA         | 88.5 m <sup>2</sup>                             |
| SPECS                  | 5 MASTER BEDS<br>NANNY<br>KITCHENETTE<br>DRIVER |