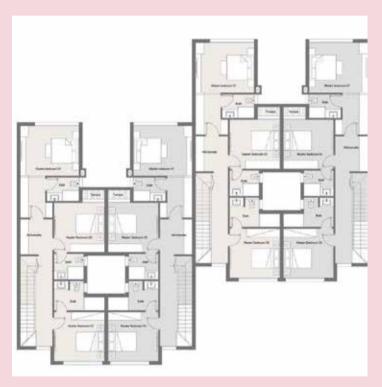

# WATER TOWN HOUSE 1

**GROUND FLOOR** 

**FIRST FLOOR** 

PENTHOUSE FLOOR

|                        | CORNER                         | MIDDLE            |
|------------------------|--------------------------------|-------------------|
| AVG. LAND AREA         | 190.5 m <sup>2</sup>           | 187 m²            |
| AVG. BUA (Ground +1st) | 198.5 m²                       | 196 m²            |
| AVG. PENTHOUSE AREA    | 38 m <sup>2</sup>              | 38 m²             |
| AVG. ROOF AREA         | 57 m <sup>2</sup>              | 55 m <sup>2</sup> |
| SPECS                  | 4 BEDS (3<br>NANNY<br>KITCHENE | ŕ                 |

## WATER TOWN HOUSE 2

# PENTHOUSE FLOOR

|                        | CORNER                         | MIDDLE            |
|------------------------|--------------------------------|-------------------|
| AVG. LAND AREA         | 190.5 m²                       | 187 m²            |
| AVG. BUA (Ground +1st) | 198.5 m²                       | 196 m²            |
| AVG. PENTHOUSE AREA    | 38 m²                          | 38 m²             |
| AVG. ROOF AREA         | 57 m <sup>2</sup>              | 55 m <sup>2</sup> |
| SPECS                  | 4 BEDS (3<br>NANNY<br>KITCHENE | ,                 |