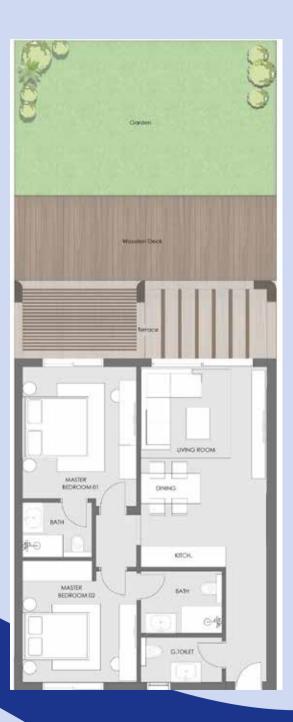

# 1<sup>ST</sup> ROW VILLA

**GROUND FLOOR** 

FIRST FLOOR

| AVG. LAND AREA         | 549 m <sup>2</sup>                              |
|------------------------|-------------------------------------------------|
| AVG. BUA (Ground +1st) | 374 m²                                          |
| SPECS                  | 6 MASTER BEDS<br>NANNY<br>KITCHENETTE<br>DRIVER |

# 2<sup>ND</sup> ROW VILLA

**GROUND FLOOR** 

FIRST FLOOR

| AVG. LAND AREA         | 420.5 m <sup>2</sup>                            |
|------------------------|-------------------------------------------------|
| AVG. BUA (Ground +1st) | 278 m²                                          |
| AVG. PENTHOUSE AREA    | 46 m²                                           |
| AVG. ROOF AREA         | 88.5 m <sup>2</sup>                             |
| SPECS                  | 5 MASTER BEDS<br>NANNY<br>KITCHENETTE<br>DRIVER |

# **WATER VILLA**

**GROUND FLOOR** 

FIRST FLOOR

| AVG. LAND AREA         | 449 - 452 m²                                    |
|------------------------|-------------------------------------------------|
| AVG. BUA (Ground +1st) | 278 m²                                          |
| AVG. PENTHOUSE AREA    | 46 m²                                           |
| AVG. ROOF AREA         | 88.5 m <sup>2</sup>                             |
| SPECS                  | 5 MASTER BEDS<br>NANNY<br>KITCHENETTE<br>DRIVER |