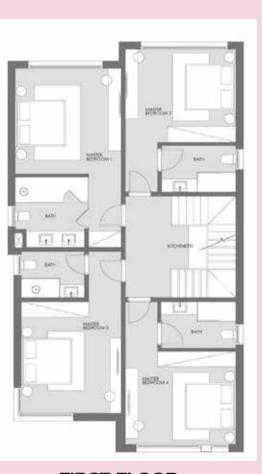

# 2<sup>ND</sup> ROW VILLA

**GROUND FLOOR** 

FIRST FLOOR

| AVG. LAND AREA         | 420.5 m <sup>2</sup>                            |
|------------------------|-------------------------------------------------|
| AVG. BUA (Ground +1st) | 278 m²                                          |
| AVG. PENTHOUSE AREA    | 46 m²                                           |
| AVG. ROOF AREA         | 88.5 m <sup>2</sup>                             |
| SPECS                  | 5 MASTER BEDS<br>NANNY<br>KITCHENETTE<br>DRIVER |

All renders and plans are for visual purposes & subject to change as per design development

PENTHOUSE FLOOR