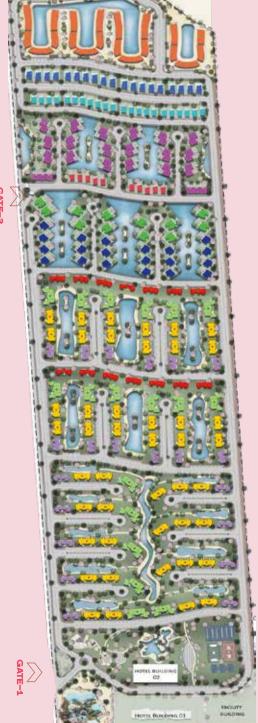

#### PRODUCT MIX:

| PDL 2 Beds          | Villas &<br>Town Houses    | Condos<br>1,2 & 3 Beds |
|---------------------|----------------------------|------------------------|
| Cabins<br>1 &2 Beds | Senior & Junior<br>Chalets | G+1 & G+5              |

## PDL +4 ----CABINS ----+7 1<sup>ST</sup> ROW ----+11 2<sup>nd</sup> ROW ----+18

Water Condo 3

Water Condo 4