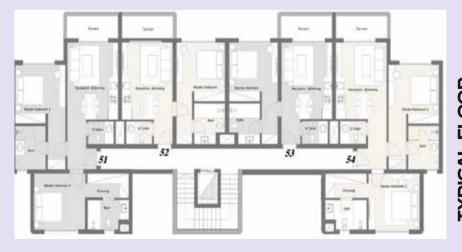

# WATER SENIOR CHALET

**GROUND FLOOR** 

FIRST FLOOR

PENTHOUSE FLOOR

#### **GROUND UNIT**

| AVG. GARDEN AREA | 243.5 m <sup>2</sup>          |
|------------------|-------------------------------|
| AVG. BUA Ground  | 164 m²                        |
| SPECS            | 4 BEDS<br>(2 MASTER)<br>NANNY |

#### 1ST & PENT UNIT

| AVG. BUA - 1 <sup>ST</sup> | 154.5 m <sup>2</sup>          |
|----------------------------|-------------------------------|
| AVG. PENTHOUSE AREA        | 41 m <sup>2</sup>             |
| AVG. ROOF AREA             | 104.5 m <sup>2</sup>          |
| SPECS                      | 4 BEDS<br>(3 MASTER)<br>NANNY |