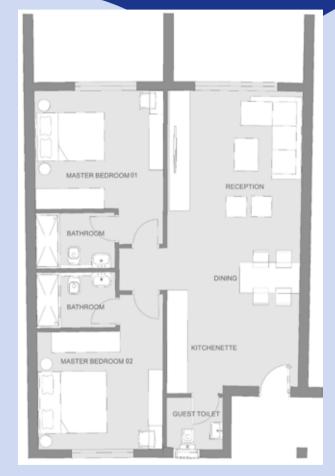

# PIEDS DANS L'EAU

| AVG. GARDEN | 54.5 - 55 m <sup>2</sup>                                           |
|-------------|--------------------------------------------------------------------|
| AVG. BUA    | 91.5 - 93 m²                                                       |
| SPECS       | 2 MASTER BEDS<br>Guest Toilet<br>KITCHENETTE<br>Reception & Dining |

#### 2 BEDS

| 2 BED | 84 m²                                                           |  |  |  |
|-------|-----------------------------------------------------------------|--|--|--|
| SPECS | 2 MASTER BEDS<br>Guest Toilet<br>Kitchenette<br>Living & Dining |  |  |  |