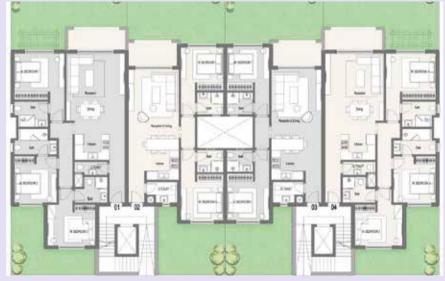

#### G+

|      | 0.0             |       |       |       |       |       |       |
|------|-----------------|-------|-------|-------|-------|-------|-------|
| Pent | house           | 3 Bed |       | 2 Bed | 2 Bed | 3 B   | ed    |
|      | 4 <sup>th</sup> | 2 Bed | 2 Bed | 2 Bed | 3 Bed | 2 Bed | 2 Bed |
|      | 3 <sup>rd</sup> | 2 Bed | 2 Bed | 2 Bed | 3 Bed | 2 Bed | 2 Bed |
|      | 2 <sup>nd</sup> | 2 Bed | 2 Bed | 2 Bed | 3 Bed | 2 Bed | 2 Bed |
|      | 1 <sup>st</sup> | 2 Bed | 2 Bed | 2 Bed | 3 Bed | 2 Bed | 2 Bed |
| Gr   | ound            | 2 Bed | 2 Bed | 2 Bed | 3 Bed | 2 Bed | 2 Bed |
|      |                 |       |       |       |       |       |       |

PRODUCT MIX