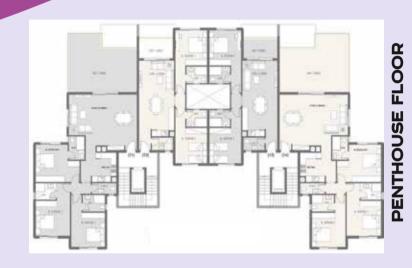

# DENTHOUSE ELOO

|      | G+5             |       |       |       |       |
|------|-----------------|-------|-------|-------|-------|
| Pent | house           | 2 Bed | 1 Bed | 1 Bed | 2 Bed |
|      | 4 <sup>th</sup> | 2 Bed | 1 Bed | 1 Bed | 2 Bed |
|      | 3 <sup>rd</sup> | 2 Bed | 1 Bed | 1 Bed | 2 Bed |
|      | 2 <sup>nd</sup> | 2 Bed | 1 Bed | 1 Bed | 2 Bed |
|      | 1 <sup>st</sup> | 2 Bed | 1 Bed | 1 Bed | 2 Bed |
| Gr   | round           | 2 Bed | 1 Bed | 1 Bed | 2 Bed |

#### INDICATIONAL SECTION

| Ground    |                                                                     |
|-----------|---------------------------------------------------------------------|
| Typical   | 1 Bed: 65 - 72.5 m <sup>2</sup><br>2 Beds: 106 - 114 m <sup>2</sup> |
| Penthouse |                                                                     |