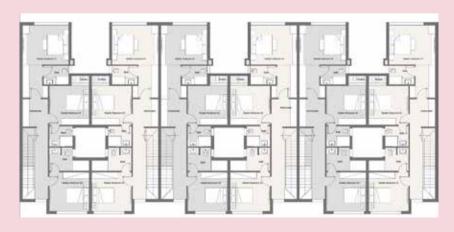

# 1<sup>ST</sup> ROW VILLA

**GROUND FLOOR** 

FIRST FLOOR

| AVG. LAND AREA         | 549 m <sup>2</sup>                              |
|------------------------|-------------------------------------------------|
| AVG. BUA (Ground +1st) | 374 m²                                          |
| SPECS                  | 6 MASTER BEDS<br>NANNY<br>KITCHENETTE<br>DRIVER |

# 2<sup>ND</sup> ROW VILLA

**GROUND FLOOR** 

FIRST FLOOR

| AVG. LAND AREA         | 420.5 m <sup>2</sup>                            |
|------------------------|-------------------------------------------------|
| AVG. BUA (Ground +1st) | 278 m²                                          |
| AVG. PENTHOUSE AREA    | 46 m²                                           |
| AVG. ROOF AREA         | 88.5 m <sup>2</sup>                             |
| SPECS                  | 5 MASTER BEDS<br>NANNY<br>KITCHENETTE<br>DRIVER |