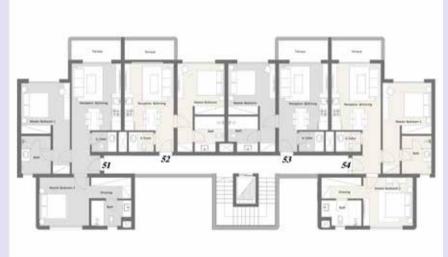

# DENTHOUSE ELOO

|      | G+5             |       |       |       |       |
|------|-----------------|-------|-------|-------|-------|
| Pent | house           | 2 Bed | 1 Bed | 1 Bed | 2 Bed |
|      | 4 <sup>th</sup> | 2 Bed | 1 Bed | 1 Bed | 2 Bed |
|      | 3 <sup>rd</sup> | 2 Bed | 1 Bed | 1 Bed | 2 Bed |
|      | 2 <sup>nd</sup> | 2 Bed | 1 Bed | 1 Bed | 2 Bed |
|      | 1 <sup>st</sup> | 2 Bed | 1 Bed | 1 Bed | 2 Bed |
| Gr   | round           | 2 Bed | 1 Bed | 1 Bed | 2 Bed |

#### INDICATIONAL SECTION

| Ground    |                                                                     |
|-----------|---------------------------------------------------------------------|
| Typical   | 1 Bed: 65 - 72.5 m <sup>2</sup><br>2 Beds: 106 - 114 m <sup>2</sup> |
| Penthouse |                                                                     |