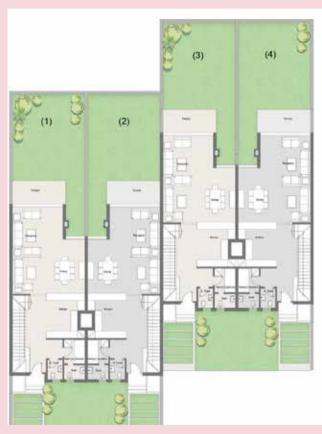

# 1<sup>ST</sup> ROW VILLA

**GROUND FLOOR** 

FIRST FLOOR

| AVG. LAND AREA         | 549 m <sup>2</sup>                              |
|------------------------|-------------------------------------------------|
| AVG. BUA (Ground +1st) | 374 m²                                          |
| SPECS                  | 6 MASTER BEDS<br>NANNY<br>KITCHENETTE<br>DRIVER |

# 2<sup>ND</sup> ROW VILLA

**GROUND FLOOR** 

FIRST FLOOR

| AVG. LAND AREA         | 420.5 m <sup>2</sup>                            |
|------------------------|-------------------------------------------------|
| AVG. BUA (Ground +1st) | 278 m²                                          |
| AVG. PENTHOUSE AREA    | 46 m²                                           |
| AVG. ROOF AREA         | 88.5 m <sup>2</sup>                             |
| SPECS                  | 5 MASTER BEDS<br>NANNY<br>KITCHENETTE<br>DRIVER |

# **WATER VILLA**

**GROUND FLOOR** 

FIRST FLOOR

| AVG. LAND AREA         | 449 - 452 m²                                    |
|------------------------|-------------------------------------------------|
| AVG. BUA (Ground +1st) | 278 m²                                          |
| AVG. PENTHOUSE AREA    | 46 m²                                           |
| AVG. ROOF AREA         | 88.5 m <sup>2</sup>                             |
| SPECS                  | 5 MASTER BEDS<br>NANNY<br>KITCHENETTE<br>DRIVER |