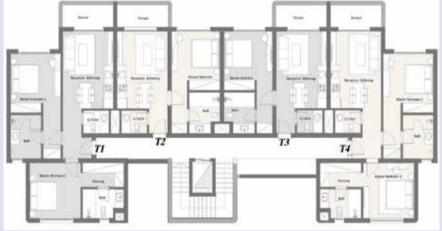

# WATER JUNIOR CHALET

**GROUND FLOOR** 

**FIRST FLOOR** 

PENTHOUSE FLOOR

#### GROUND UNIT

| AVG. GARDEN AREA | 222.5 m <sup>2</sup> |
|------------------|----------------------|
| AVG. BUA Ground  | 116 m²               |
| SPECS            | 3 BEDS<br>(1 MASTER) |

#### 1ST & PENT UNIT

| AVG. BUA - 1 <sup>ST</sup> | 114.5 m <sup>2</sup>          |
|----------------------------|-------------------------------|
| AVG. PENTHOUSE AREA        | 36.5 m <sup>2</sup>           |
| AVG. ROOF AREA             | 67 m <sup>2</sup>             |
| SPECS                      | 3 BEDS<br>(2 MASTER)<br>NANNY |