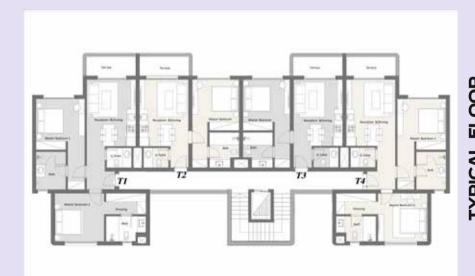

# CO 13 3SLICHTNA

|      | G+5             |       |       |       |       |
|------|-----------------|-------|-------|-------|-------|
| Pent | house           | 2 Bed | 1 Bed | 1 Bed | 2 Bed |
|      | 4 <sup>th</sup> | 2 Bed | 1 Bed | 1 Bed | 2 Bed |
|      | 3 <sup>rd</sup> | 2 Bed | 1 Bed | 1 Bed | 2 Bed |
|      | 2 <sup>nd</sup> | 2 Bed | 1 Bed | 1 Bed | 2 Bed |
|      | 1 <sup>st</sup> | 2 Bed | 1 Bed | 1 Bed | 2 Bed |
| Gr   | round           | 2 Bed | 2 [   | 3ed   | 2 Bed |

#### PRODUCT MIX

| Ground    |                                                                        |
|-----------|------------------------------------------------------------------------|
| Typical   | 1 Bed: 58.5 - 65.5 M <sup>2</sup><br>2 Beds: 95 - 102.5 M <sup>2</sup> |
| Penthouse |                                                                        |