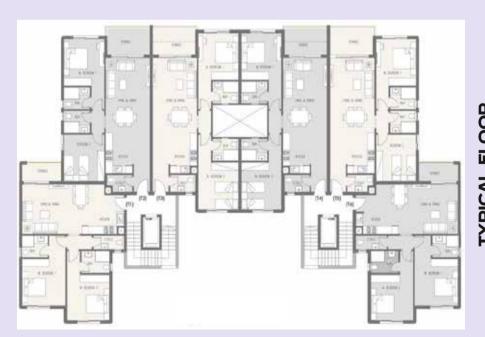

#### 3 Bed + N | 2 Bed | 3 Bed Penthouse 3 Bed 2 Bed 2 Bed 3 Bed 3 Bed 2 Bed 2 Bed 3 Bed 2<sup>nd</sup> 3 Bed 2 Bed 2 Bed 3 Bed 3 Bed 2 Bed 2 Bed 3 Bed

**PRODUCT MIX** 

Penthouse

#### Ground 2 Bed: 92 - 104.5 M<sup>2</sup> Typical 3 Beds: 123 - 146.5 M<sup>2</sup> 3 Beds + N: 151 M<sup>2</sup>

Ground 3 Bed 2 Bed 2 Bed 3 Bed