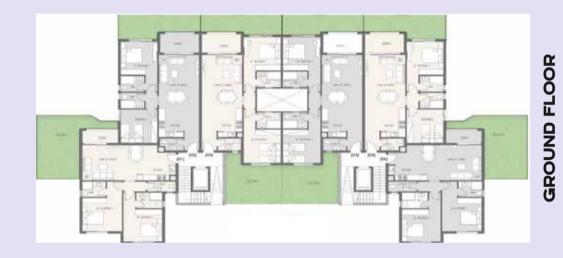

# CO 13 3SLICHTNA

|      | G+5             |       |       |       |       |
|------|-----------------|-------|-------|-------|-------|
| Pent | house           | 2 Bed | 1 Bed | 1 Bed | 2 Bed |
|      | 4 <sup>th</sup> | 2 Bed | 1 Bed | 1 Bed | 2 Bed |
|      | 3 <sup>rd</sup> | 2 Bed | 1 Bed | 1 Bed | 2 Bed |
|      | 2 <sup>nd</sup> | 2 Bed | 1 Bed | 1 Bed | 2 Bed |
|      | 1 <sup>st</sup> | 2 Bed | 1 Bed | 1 Bed | 2 Bed |
| Gr   | round           | 2 Bed | 2 [   | 3ed   | 2 Bed |

#### PRODUCT MIX

| Ground    |                                                                        |
|-----------|------------------------------------------------------------------------|
| Typical   | 1 Bed: 58.5 - 65.5 M <sup>2</sup><br>2 Beds: 95 - 102.5 M <sup>2</sup> |
| Penthouse |                                                                        |