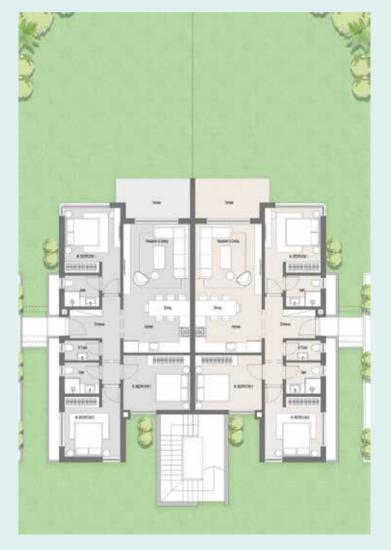

# WATER TOWN HOUSE 1

**GROUND FLOOR** 

**FIRST FLOOR** 

PENTHOUSE FLOOR

|                        | CORNER                         | MIDDLE            |
|------------------------|--------------------------------|-------------------|
| AVG. LAND AREA         | 190.5 m <sup>2</sup>           | 187 m²            |
| AVG. BUA (Ground +1st) | 198.5 m²                       | 196 m²            |
| AVG. PENTHOUSE AREA    | 38 m <sup>2</sup>              | 38 m²             |
| AVG. ROOF AREA         | 57 m <sup>2</sup>              | 55 m <sup>2</sup> |
| SPECS                  | 4 BEDS (3<br>NANNY<br>KITCHENE | ŕ                 |

## WATER TOWN HOUSE 2

# PENTHOUSE FLOOR

|                        | CORNER                         | MIDDLE            |
|------------------------|--------------------------------|-------------------|
| AVG. LAND AREA         | 190.5 m²                       | 187 m²            |
| AVG. BUA (Ground +1st) | 198.5 m²                       | 196 m²            |
| AVG. PENTHOUSE AREA    | 38 m²                          | 38 m²             |
| AVG. ROOF AREA         | 57 m <sup>2</sup>              | 55 m <sup>2</sup> |
| SPECS                  | 4 BEDS (3<br>NANNY<br>KITCHENE | ,                 |