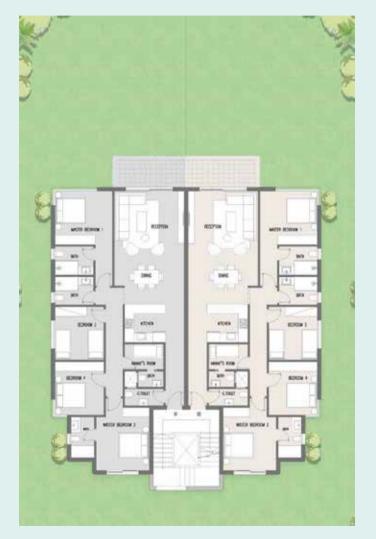

# 1<sup>ST</sup> ROW VILLA

**GROUND FLOOR** 

FIRST FLOOR

| AVG. LAND AREA         | 549 m <sup>2</sup>                              |
|------------------------|-------------------------------------------------|
| AVG. BUA (Ground +1st) | 374 m²                                          |
| SPECS                  | 6 MASTER BEDS<br>NANNY<br>KITCHENETTE<br>DRIVER |

# 2<sup>ND</sup> ROW VILLA

**GROUND FLOOR** 

FIRST FLOOR

| AVG. LAND AREA         | 420.5 m <sup>2</sup>                            |
|------------------------|-------------------------------------------------|
| AVG. BUA (Ground +1st) | 278 m²                                          |
| AVG. PENTHOUSE AREA    | 46 m²                                           |
| AVG. ROOF AREA         | 88.5 m <sup>2</sup>                             |
| SPECS                  | 5 MASTER BEDS<br>NANNY<br>KITCHENETTE<br>DRIVER |

# **WATER VILLA**

**GROUND FLOOR** 

FIRST FLOOR

| AVG. LAND AREA         | 449 - 452 m²                                    |
|------------------------|-------------------------------------------------|
| AVG. BUA (Ground +1st) | 278 m²                                          |
| AVG. PENTHOUSE AREA    | 46 m²                                           |
| AVG. ROOF AREA         | 88.5 m <sup>2</sup>                             |
| SPECS                  | 5 MASTER BEDS<br>NANNY<br>KITCHENETTE<br>DRIVER |