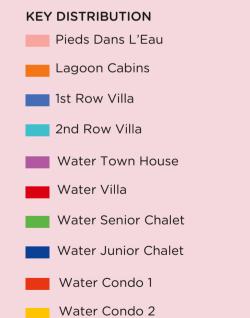

#### PRODUCT MIX:

| PDL 2 Beds          | Villas &<br>Town Houses    | Condos<br>1,2 & 3 Beds |
|---------------------|----------------------------|------------------------|
| Cabins<br>1 &2 Beds | Senior & Junior<br>Chalets | G+1 & G+5              |

## PDL +4 ----CABINS ----+7 1<sup>ST</sup> ROW ----+11 2<sup>nd</sup> ROW ----+18

Water Condo 3

Water Condo 4