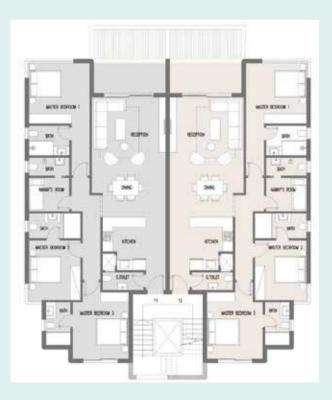

# 1<sup>ST</sup> ROW VILLA

**GROUND FLOOR** 

FIRST FLOOR

| AVG. LAND AREA         | 549 m <sup>2</sup>                              |
|------------------------|-------------------------------------------------|
| AVG. BUA (Ground +1st) | 374 m²                                          |
| SPECS                  | 6 MASTER BEDS<br>NANNY<br>KITCHENETTE<br>DRIVER |

# 2<sup>ND</sup> ROW VILLA

**GROUND FLOOR** 

FIRST FLOOR

| AVG. LAND AREA         | 420.5 m <sup>2</sup>                            |
|------------------------|-------------------------------------------------|
| AVG. BUA (Ground +1st) | 278 m²                                          |
| AVG. PENTHOUSE AREA    | 46 m²                                           |
| AVG. ROOF AREA         | 88.5 m <sup>2</sup>                             |
| SPECS                  | 5 MASTER BEDS<br>NANNY<br>KITCHENETTE<br>DRIVER |

# **WATER VILLA**

**GROUND FLOOR** 

FIRST FLOOR

| AVG. LAND AREA         | 449 - 452 m²                                    |
|------------------------|-------------------------------------------------|
| AVG. BUA (Ground +1st) | 278 m²                                          |
| AVG. PENTHOUSE AREA    | 46 m²                                           |
| AVG. ROOF AREA         | 88.5 m <sup>2</sup>                             |
| SPECS                  | 5 MASTER BEDS<br>NANNY<br>KITCHENETTE<br>DRIVER |