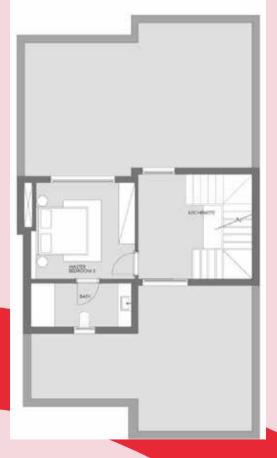

# **WATER VILLA**

**GROUND FLOOR** 

FIRST FLOOR

| AVG. LAND AREA         | 449 - 452 m²                                    |
|------------------------|-------------------------------------------------|
| AVG. BUA (Ground +1st) | 278 m²                                          |
| AVG. PENTHOUSE AREA    | 46 m²                                           |
| AVG. ROOF AREA         | 88.5 m <sup>2</sup>                             |
| SPECS                  | 5 MASTER BEDS<br>NANNY<br>KITCHENETTE<br>DRIVER |

All renders and plans are for visual purposes & subject to change as per design development

PENTHOUSE FLOOR